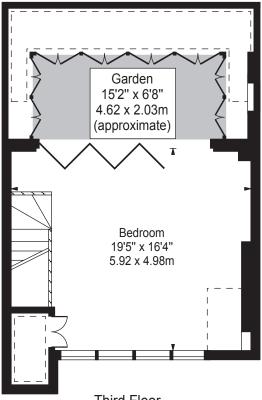

## Primrose Gardens, NW3

Third Floor

Entrance Hallway

Ground Floor
Entrance

First Floor

Second Floor

Approx Gross Internal Area 1524 Sq Ft - 141.58 Sq M

Approx Floor Area Including Restricted Heights 1565 Sq Ft - 145.39 Sq M

For Illustration Purposes Only - Not To Scale Floor Plan by www.nogaphotostudio.com Ref: No.39075

This floor plan should be used as a general outline for guidance only. Any intending purchaser or lessee should satisfy themselves by inspection, searches, enquiries and full survey as to the correctness of each statement. Any areas, measurements or distances quoted are approximate and should not be used to value a property or be the basis of any sale or let.