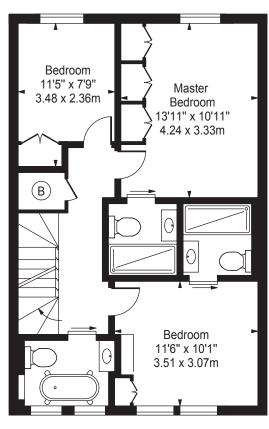

## Primrose Gardens, NW3

Third Floor

Entrance Hallway

Ground Floor
Entrance

First Floor

Second Floor

Approx Gross Internal Area 1524 Sq Ft - 141.58 Sq M

Approx Floor Area Including Restricted Heights 1565 Sq Ft - 145.39 Sq M

For Illustration Purposes Only - Not To Scale Floor Plan by www.nogaphotostudio.com Ref: No.39075

This floor plan should be used as a general outline for guidance only. Any intending purchaser or lessee should satisfy themselves by inspection, searches, enquiries and full survey as to the correctness of each statement. Any areas, measurements or distances quoted are approximate and should not be used to value a property or be the basis of any sale or let.