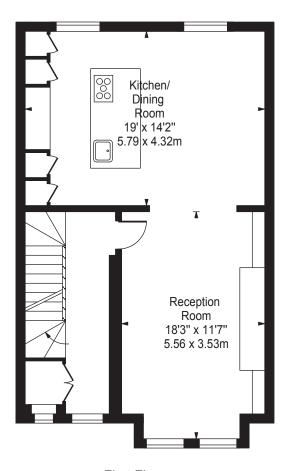

## Primrose Gardens, NW3

Third Floor

Entrance Hallway

Ground Floor
Entrance

First Floor

Second Floor

Approx Gross Internal Area 1524 Sq Ft - 141.58 Sq M

Approx Floor Area Including Restricted Heights 1565 Sq Ft - 145.39 Sq M

For Illustration Purposes Only - Not To Scale Floor Plan by www.nogaphotostudio.com Ref: No.39075

This floor plan should be used as a general outline for guidance only. Any intending purchaser or lessee should satisfy themselves by inspection, searches, enquiries and full survey as to the correctness of each statement. Any areas, measurements or distances quoted are approximate and should not be used to value a property or be the basis of any sale or let.